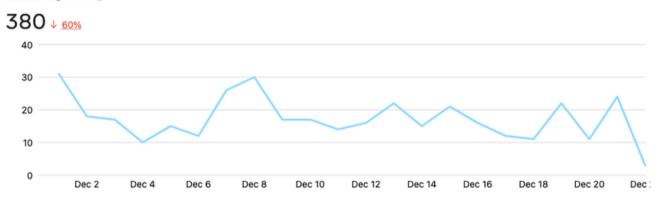

# **DECEMBER-FACEBOOK**

Facebook Page reach (1)

Facebook Page visits (1)

Facebook Page new likes (1)