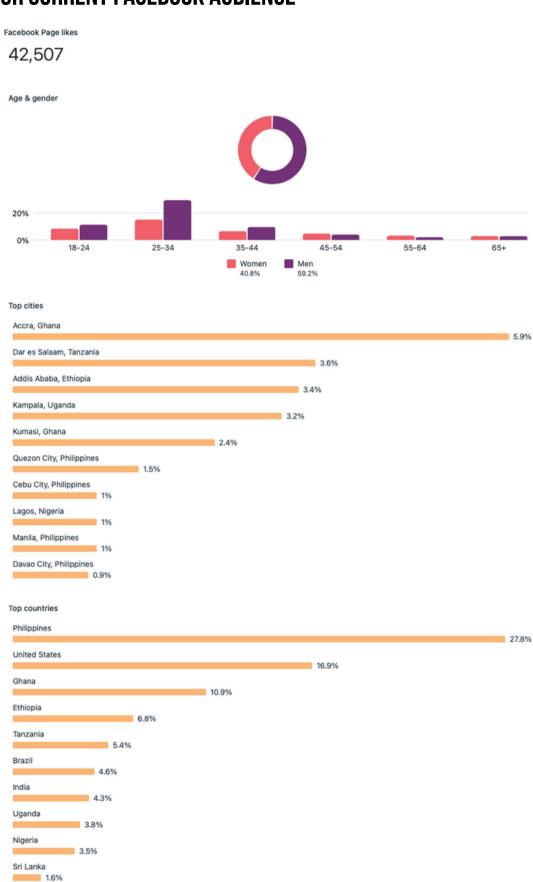

g the 114th Holy Convocation, COGIC World Missions hosted their Annual Mission Presidents' Breakfast on November 11, 2022 at Tabernacle Southaven.

# 100 PRINTED TICKETS 215 DIGITAL TICKETS \$13,094.52 NET SALES

The very first class of the Church of God in Christ Journey Center Kenya graduated.

### HAIR & BEAUTY

Esther Wambui Esther Wanjiku Mary Wanjiku Hannah Mary Elizabeth Nyambura Wambui Karanji

Margare Nyokabi Janet Wangui Mary Wambui

### **FASHION DESIGN**

Mouren Njeri Mary Wairimu Hannah Wanjiku

Ann Nduta Esther Nduta

## **DECEMBER**

COGIC World Missions partnered with Missio Nexus to gain deeper insights and clearer understanding of the opportunities and hinderances of Black, Asian, and Hispanic young people related to global missions.

# **OUR CURRENT FACEBOOK AUDIENCE**



# OCTOBER-FACEBOOK



Facebook Page reach (1)

21,546 ↑ 130.6%



Facebook Page visits (1)





Facebook Page new likes (1)





# **OCTOBER-INSTAGRAM**



Instagram reach (i)

2,531 1 159.1%



Instagram profile visits (i)





New Instagram followers (i)





# **NOVEMBER-FACEBOOK**



Paid reach

- Amount spent \$29.96

# **NOVEMBER-INSTAGRAM**



Instagram reach (i)



Instagram profile visits (i)





New Instagram followers ()

47 \ \(\text{20.3\%}\)



# **DECEMBER-FACEBOOK**



Facebook Page reach (1)



Facebook Page visits (1)



Facebook Page new likes (1)



# **DECEMBER-INSTAGRAM**



# 12-MONTH OVERVIEW-CLICK RATE

A look at some of our top emailing stats during 2022.



# **TRENDS**

Your open rate:

41%

vs. previous 12 months

+12%

vs. industry average

-3%

Your click