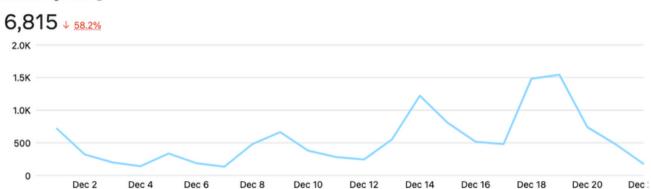

# **DECEMBER-FACEBOOK**

Facebook Page reach (1)

Facebook Page visits (1)

Facebook Page new likes (1)