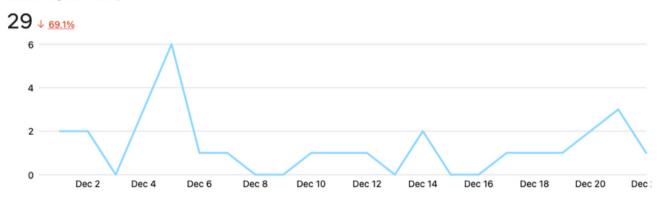

# **DECEMBER-FACEBOOK**

Facebook Page reach (1)

Facebook Page visits (1)

Facebook Page new likes (1)