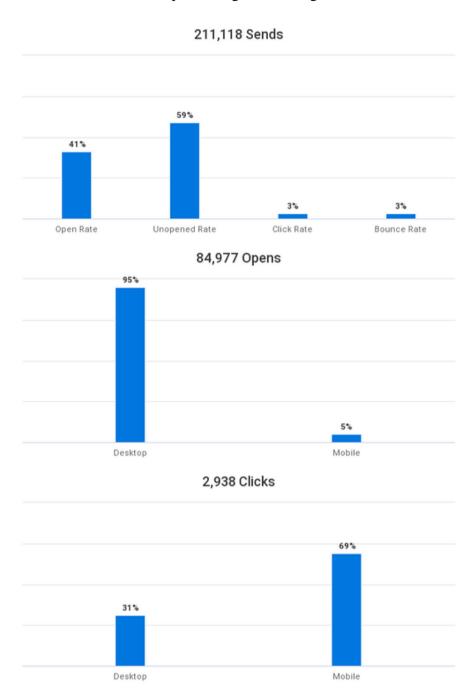

# 12-MONTH OVERVIEW-CLICK TO OPEN RATE

A look at some of our top emailing stats during 2022.

# **TRENDS**

Your open rate:

41%

vs. previous 12 months

+12%

vs. industry average

-3%

Your click rate:

3%

vs. previous 12 months

-2%

vs. industry average

-3%