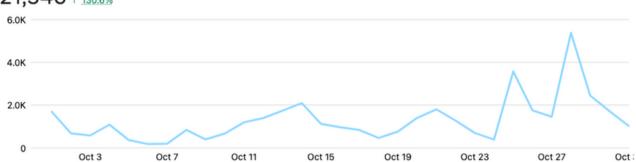

# OCTOBER-FACEBOOK

Facebook Page reach (1)

21,546 ↑ 130.6%

Facebook Page visits (1)

Facebook Page new likes (1)