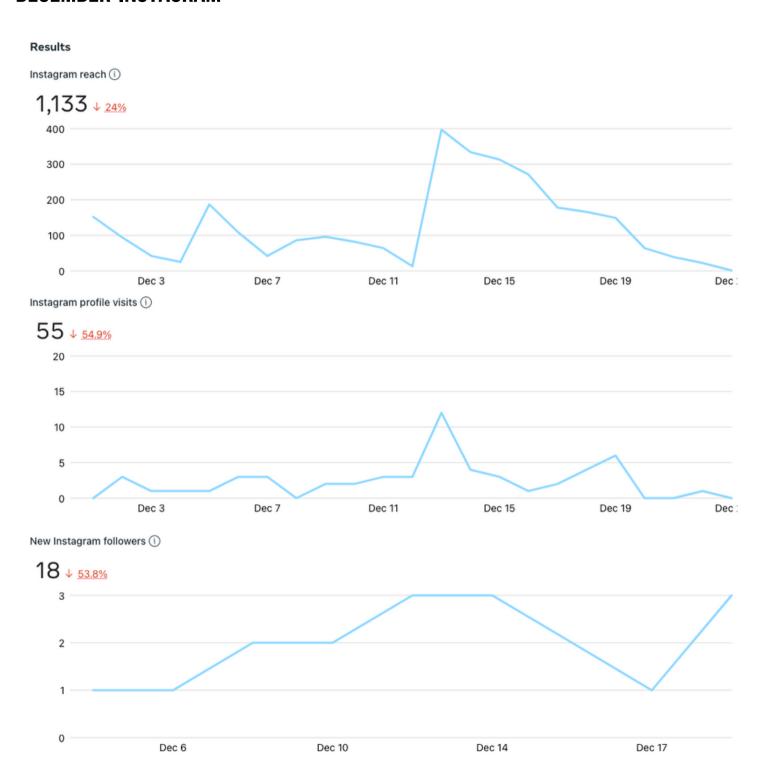

o gain deeper insights and clearer understanding of the opportunities and hinderances of Black, Asian, and Hispanic young people related to global missions.

# **OUR CURRENT FACEBOOK AUDIENCE**



# OCTOBER-FACEBOOK



Facebook Page reach (1)

21,546 ↑ 130.6%



Facebook Page visits (1)





Facebook Page new likes (1)





# **OCTOBER-INSTAGRAM**



Instagram reach (i)

2,531 1 159.1%



Instagram profile visits (i)





New Instagram followers (i)





# **NOVEMBER-FACEBOOK**



Paid reach

- Amount spent \$29.96

# **NOVEMBER-INSTAGRAM**



Instagram reach (i)



Instagram profile visits (i)





New Instagram followers ()

47 \ \(\text{20.3\%}\)



# **DECEMBER-FACEBOOK**



Facebook Page reach (1)



Facebook Page visits (1)



Facebook Page new likes (1)



# **DECEMBER-INSTAGRAM**



# 12-MONTH OVERVIEW-CLICK RATE

A look at some of our top emailing stats during 2022.



# **TRENDS**

Your open rate:

41%

vs. previous 12 months

+12%

vs. industry average

-3%

Your click rate:

1%

vs. previous 12 months

+0%

vs. industry average

-2%

# 12-MONTH OVERVIEW-CLICK TO OPEN RATE

A look at some of our top emailing stats during 2022.



# **TRENDS**

Your open rate:

41%

vs. previous 12 months

+12%

vs. industry average

-3%

Your click rate:

3%

vs. previous 12 months

-2%

vs. industry average

-3%

# **NEW PROJECTS**



COGIC World Missions partnered with Care Portal to invest in the lives of children and vulnerable families. Focusing on one child at a time, providing sustainable, local, family-style care that is deeply rooted in compassion, hope and the belief th