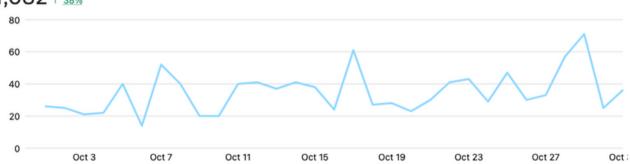

# OCTOBER-FACEBOOK

Facebook Page reach (1)

21,546 ↑ 130.6%

Facebook Page visits (1)

Facebook Page new likes (1)