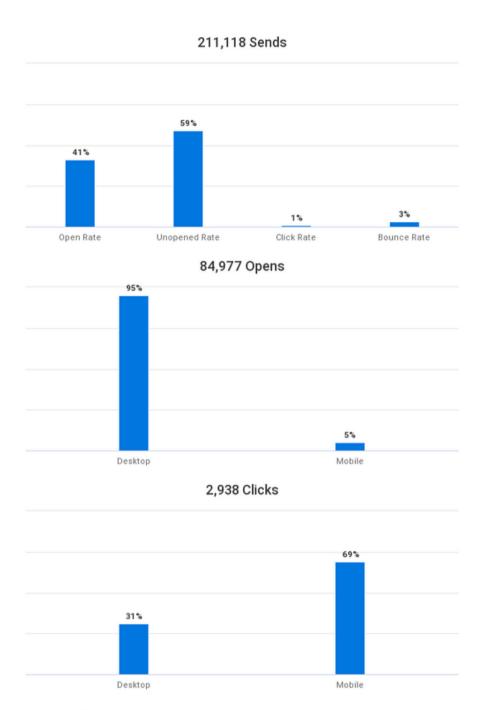

# 12-MONTH OVERVIEW-CLICK RATE

A look at some of our top emailing stats during 2022.

# **TRENDS**

Your open rate:

41%

vs. previous 12 months

+12%

vs. industry average

-3%

Your click rate:

1%

vs. previous 12 months

+0%

vs. industry average

-2%