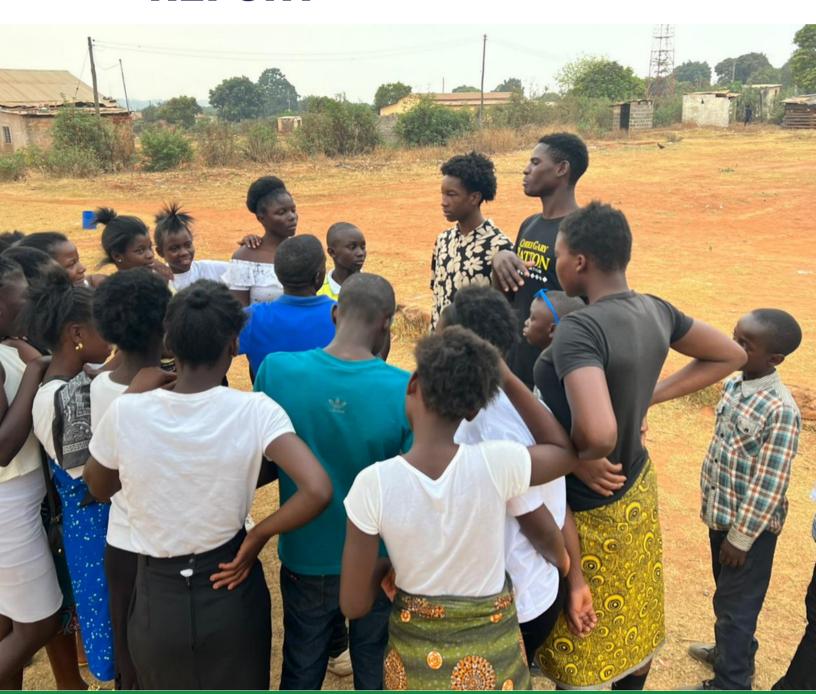

# **30 CITIES 800 VOLUNTEERS 3, 300, 100,000 REACHED**

Thousands of youth and young adults throughout the United States (& the Bahamas) hit the streets **July 25-31** to serve their communities by engaging in community events during The Awakening Project. Youth-led service activities organized by more that 50 COGIC churches across the country.

The Ministry to Unreached Internship was launched globally for all to apply. Interns will serve six weeks in one of five selected countries on kingdom assignment to reach those who knows not Jesus Christ.