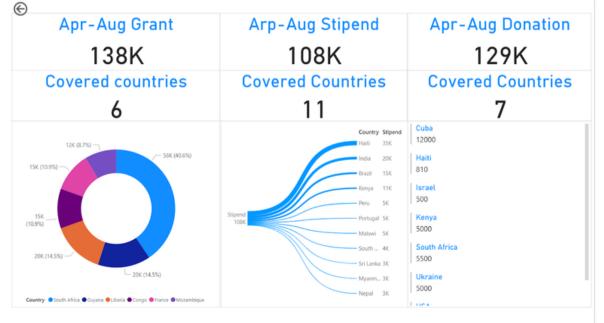

| Country      | Jurisdiction/Beneficiary                 | Stipend | Grant   | Donation | Detail                                                                                           |
|--------------|------------------------------------------|---------|---------|----------|--------------------------------------------------------------------------------------------------|
| Haiti        | COGIC Haiti                              | 4,800   |         |          | Security & Maintenance                                                                           |
|              | COGIC Haiti                              | 6,000   |         |          | CH Mason School                                                                                  |
|              | COGIC Haiti                              | 12,000  |         |          | Carlis S. Moody Primary School                                                                   |
|              | COGIC Haiti                              | 12,000  |         |          | Dorothy Webster Exum Girls Orphanage                                                             |
|              | COGIC Haiti                              |         |         | 810      | Medical Mission                                                                                  |
| India        | India 1st                                | 6,000   |         |          | Church maintenance and Mission stations                                                          |
|              | India 3rd                                | 2,550   |         |          | Church maintenance and rent                                                                      |
|              | India 4th                                | 9,250   |         |          | Feeding children at orphanage                                                                    |
|              | India 5th                                | 2,550   |         |          | Church maintenance and rent                                                                      |
| Kenya        | Kenya E. Africa                          | 11,400  |         |          | Resident Missionary and Journey Centers                                                          |
|              | Bene Cornerstone Faith Assembly Ministry |         |         | 5,000    | Disaster relief Turkana Drought Support                                                          |
| Malawi       | Malawi 1st                               | 2,100   |         |          | Feed the children at the orphanage                                                               |
|              | Malawi 2nd                               | 2,500   |         |          | Leadership seminar, pastoral support, church building                                            |
| South Africa | South Africa 1st                         |         | 56,000  |          | Taxes and Utilities in Arrears & Wall around Church Property and national mission house          |
|              | South Africa First Cogic                 |         |         | 5,500    | Reginal pastoral retreat                                                                         |
|              | South Africa 4th                         | 4,200   |         |          | Church planting and leadership development                                                       |
| USA          | High Calling COGIC                       |         |         | 10,000   | Ministry with Home School Association, University Outreach & Street ministry                     |
|              | New Life Christian Church COGIC          |         |         | 10,000   | Church with Rehabilitation ministry, and light in very difficult area                            |
|              | Glorious COGIC                           |         |         | 10,000   | Church providing hope and light daily. Food Program, Education program helping GED and AA Degree |
|              | All Nations CO GIC                       |         |         | 10,000   | Evangelistic ministry, Cutting Edge Help                                                         |
|              | Rash Temple COGIC                        |         |         | 10,000   | Prison Ministry, Senior Citizens, Youth Outreach                                                 |
|              | Transforming Lives CO GIC                |         |         | 10,000   | Weekly Outreach, Food Ministry, Addictions Ministry                                              |
|              | Greater Works COGIC                      |         |         | 10,000   | Front Line, Seeking to reduce crime and H.S. Dropouts                                            |
|              | Open Door CO GIC                         |         |         | 10,000   | Huge Food ministry and clothes ministry                                                          |
|              | Full Assurance COGIC                     |         |         | 10,000   | Men's addiction's ministry, Serving the state through disaster relief                            |
|              | Tabernacle CO GIC                        |         |         | 10,000   | Senior Activity Center, Youth Center, Food Ministry                                              |
| Myanmar      | Myanmar                                  | 2,550   |         |          | Orphanage home                                                                                   |
| Nepal        | Nepal                                    | 2,550   |         |          | Church maintenance and rent                                                                      |
| Peru         | COGIC World Missions Peru                | 5,000   |         |          | After school program (laptops)                                                                   |
| Portugal     | COGIC Portugal                           | 4,800   |         |          | Resident Missionary                                                                              |
| Sri Lanka    | Sri Lanka Navinna, Maharagama            | 3,000   |         |          | Vehicle, PA Equipment, Computers, Music Equipment                                                |
| Brazil       | Mt Sinai Foundation                      | 15,000  |         |          | Men's Shelter                                                                                    |
| Congo        | DR Congo 1st                             |         | 15,000  |          | Benches for School Rehabilitation                                                                |
| France       | Good Success Foundation                  |         | 15,000  |          | Feeding program, Evangelism, Leadership Conference                                               |
| Liberia      | Liberia                                  |         | 20,000  |          | Floor & Roof for the sanctuary of the church                                                     |
| Mozambique   | Mt Sinai Foundation                      |         | 12,000  |          | Primary School                                                                                   |
| Guyana       | Ecclesiastical jurisdiction of Guyana    |         | 20,000  |          | Church Repairs and Renovations                                                                   |
| Cuba         | Cuba Jurisdiction                        |         |         | 12,000   | Disaster relief with food and medicine                                                           |
| Ukraine      | Bene Global Vision Ministries            |         |         | 5,000    | Wartime disaster relief                                                                          |
| Israel       | Israel                                   |         |         | 500      | General donation                                                                                 |
| Total        |                                          | 108,250 | 138,000 | 128,810  |                                                                                                  |